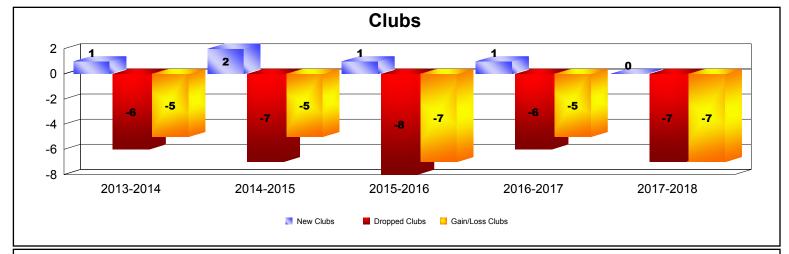

| Year      | New<br>Clubs | Dropped<br>Clubs | Gain/<br>Loss<br>Clubs | New<br>Members | Charter<br>Members | Reinstate<br>Members | Transfer<br>Members | Total<br>Member<br>Added | Total<br>Members<br>Dropped | Gain/<br>Loss<br>Members |
|-----------|--------------|------------------|------------------------|----------------|--------------------|----------------------|---------------------|--------------------------|-----------------------------|--------------------------|
| 2013-2014 | 1            | -6               | -5                     | 351            | 29                 | 29                   | 39                  | 448                      | -616                        | -168                     |
| 2014-2015 | 2            | -7               | -5                     | 480            | 64                 | 38                   | 31                  | 613                      | -666                        | -53                      |
| 2015-2016 | 1            | -8               | -7                     | 382            | 32                 | 31                   | 27                  | 472                      | -632                        | -160                     |
| 2016-2017 | 1            | -6               | -5                     | 396            | 28                 | 37                   | 21                  | 482                      | -584                        | -102                     |
| 2017-2018 | 0            | -7               | -7                     | 391            | 8                  | 22                   | 45                  | 466                      | -749                        | -283                     |
| Average   | 1            | -7               | -6                     | 400            | 32                 | 31                   | 33                  | 496                      | -649                        | -153                     |