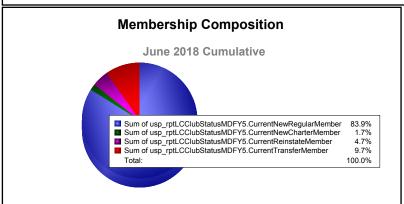

| -632                        | -160                     |
| 2016-2017 | 1            | -6               | -5                     | 396            | 28                 | 37                   | 21                  | 482                      | -584                        | -102                     |
| 2017-2018 | 0            | -7               | -7                     | 391            | 8                  | 22                   | 45                  | 466                      | -749                        | -283                     |
| Average   | 1            | -7               | -6                     | 400            | 32                 | 31                   | 33                  | 496                      | -649                        | -153                     |









MBR0065 Page 1 of 1 12/7/2018 1:22:48PM