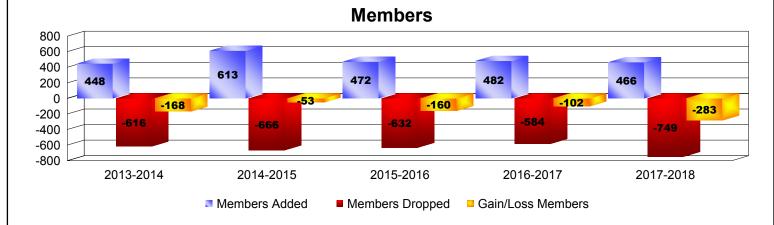

| Year      | New<br>Clubs | Dropped<br>Clubs | Gain/<br>Loss<br>Clubs | New<br>Members | Charter<br>Members | Reinstate<br>Members | Transfer<br>Members | Total<br>Member<br>Added | Total<br>Members<br>Dropped | Gain/<br>Loss<br>Members |
|-----------|--------------|------------------|------------------------|----------------|--------------------|----------------------|---------------------|--------------------------|-----------------------------|--------------------------|
| 2013-2014 | 1            | -6               | -5                     | 351            | 29                 | 29                   | 39                  | 448                      | -616                        | -168                     |
| 2014-2015 | 2            | -7               | -5                     | 480            | 64                 | 38                   | 31                  | 613                      | -666                        | -53                      |
| 2015-2016 | 1            | -8               | -7                     | 382            | 32                 | 31                   | 27                  | 472                      | -632                        | -160                     |
| 2016-2017 | 1            | -6               | -5                     | 396            | 28                 | 37                   | 21                  | 482                      | -584                        | -102                     |
| 2017-2018 | 0            | -7               | -7                     | 391            | 8                  | 22                   | 45                  | 466                      | -749                        | -283                     |
| Average   | 1            | -7               | -6                     | 400            | 32                 | 31                   | 33                  | 496                      | -649                        | -153                     |