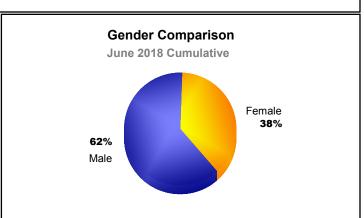

| -632                        | -160                     |
| 2016-2017 | 1            | -6               | -5                     | 396            | 28                 | 37                   | 21                  | 482                      | -584                        | -102                     |
| 2017-2018 | 0            | -7               | -7                     | 391            | 8                  | 22                   | 45                  | 466                      | -749                        | -283                     |
| Average   | 1            | -7               | -6                     | 400            | 32                 | 31                   | 33                  | 496                      | -649                        | -153                     |









MBR0065 Page 1 of 1 12/7/2018 1:22:48PM